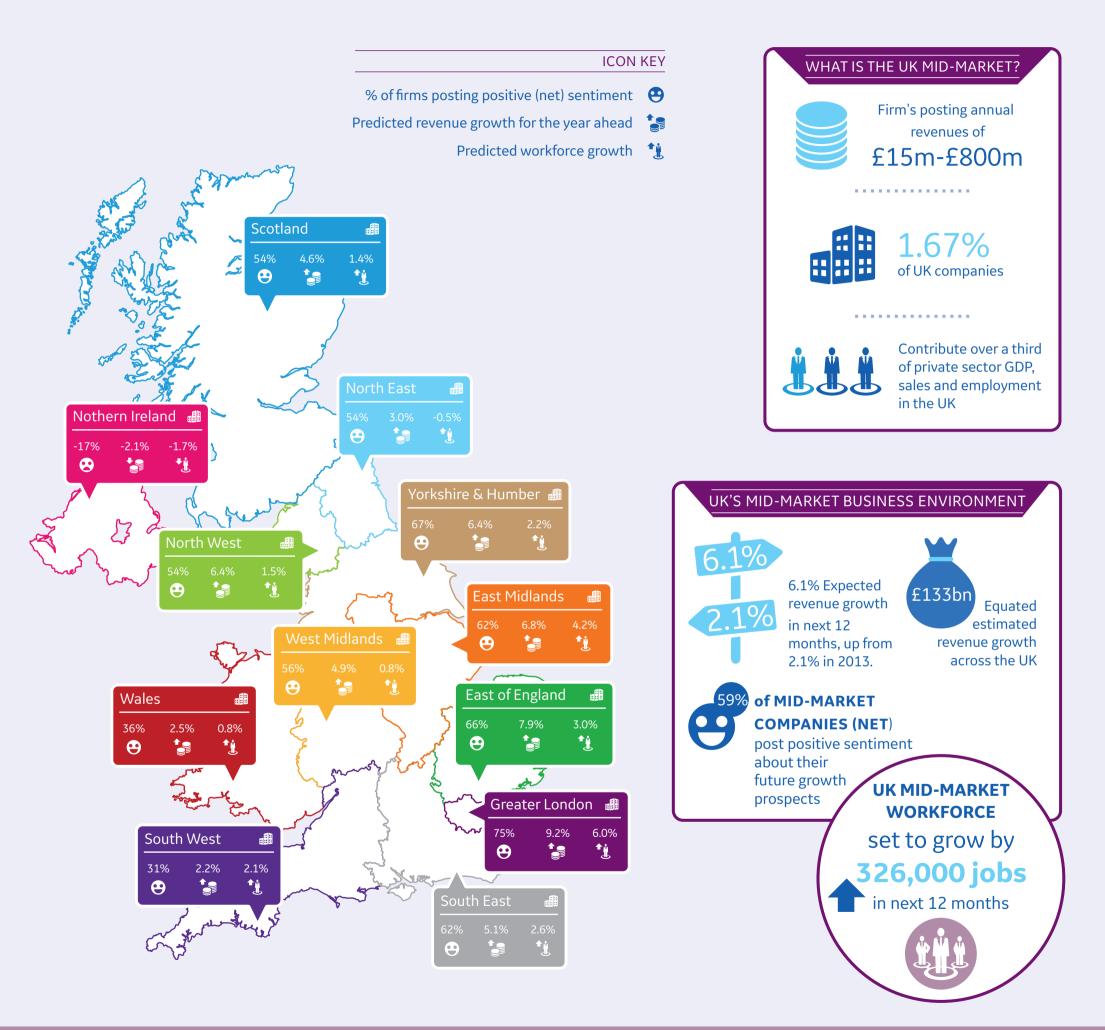

## **UK'S MID-MARKET - PIVOTING TO GROWTH**





ALL STATISTICS TAKEN FROM GE CAPITAL'S 2014 REPORT: THE UK MID-MARKET: PIVOTING TO GROWTH, CONDUCTED 14 MARCH TO 27 APRIL 2014 AND BASED UPON ~1,000 INTERVIEWS PER EU4 COUNTRY.

DISCLAIMER

Caution concerning forward-looking statements. This document contains "forward-looking statements"- that is, statements related to future, not past, events. Actual future events may be materially different from those expressed in our forward-looking statements. We do not undertake to update our forward looking statements.

IMPORTANT NOTICE

, employees, advisers, annates of information provided. GE Capital I stained bergin is intended to const

zistered Address: The Ark, 201 Talgarth Road, London W6 8BJ, United Kingdom. Registered in England and Wales No. 00244759 www.gecapital.eu